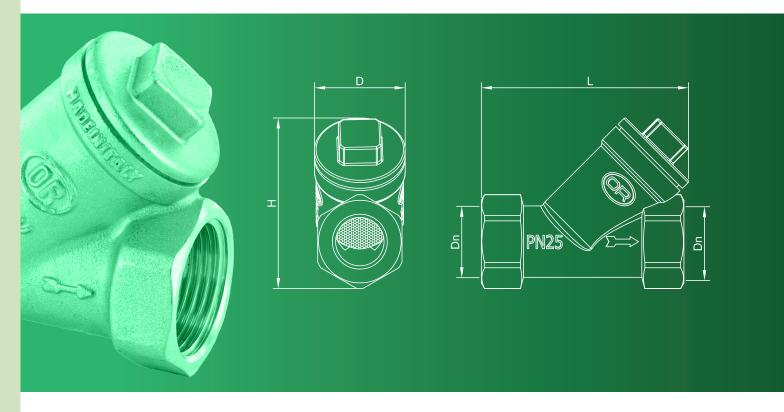

## **FEATURES**

| Dn    | D    | L    | Н    |
|-------|------|------|------|
| 1/4"  | Ø28  | 64,5 | 53,5 |
| 3/8"  | Ø28  | 64,5 | 53,5 |
| 1/2"  | Ø28  | 64,5 | 53,5 |
| 3/4"  | Ø33  | 69   | 63   |
| 1"    | Ø41  | 87   | 79   |
| 1"1/4 | Ø53  | 105  | 93   |
| 1"1/2 | Ø60  | 117  | 106  |
| 2"    | Ø74  | 147  | 132  |
| 2"1/2 | Ø90  | 151  | 162  |
| 3"    | Ø105 | 172  | 182  |
| 4"    | Ø133 | 219  | 239  |