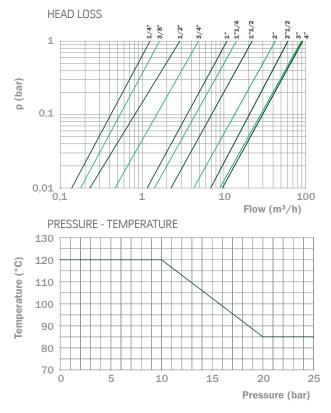

## **TECHNICAL FEATURES**

Maximum allowable working pressure 1/4" - -2" (PN) Maximum allowable working pressure 2"1/2 - -4" (PN)

Temperature:

Working temperature (TS) Compatible Fluids: Heat transfer fluids Glycolate solutions (glycol) Filtration Rating: Referenced micron rating (S)

Threading:

Pipeline connections Requirements and tests as per:

Shell tightness

General Type tests for mechanical filters

Acoustic group Class

25 bar

from 0°C (excluding ice) to +120°C

(UNI 8065 § 6) 50%