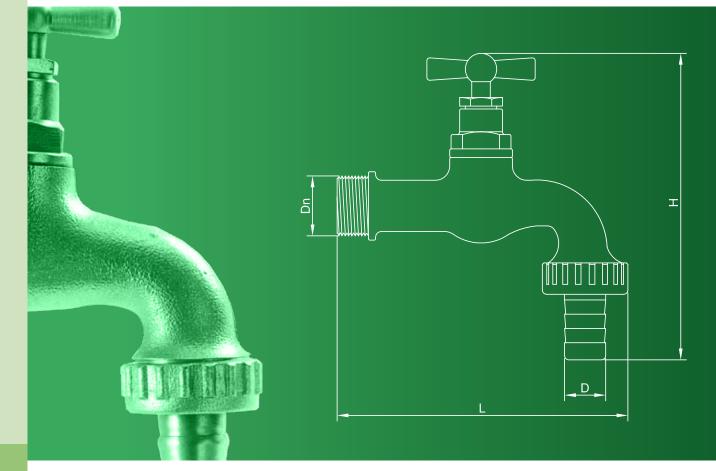

## FEATURES

| Dn   | L   | D   | Н  |
|------|-----|-----|----|
| 3/8" | 97  | Ø13 | 46 |
| 1/2" | 111 | Ø14 | 46 |
| 3/4" | 138 | Ø20 | 51 |
| 1"   | 154 | Ø25 | 51 |