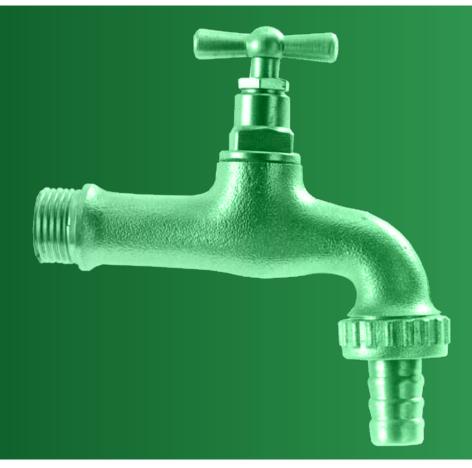

www.bafa.nl

## DISTRIBUTION TAPS YELLOW WITH HOSE FITTING

CONNECTIONS: MALE



## HYDRAULIC FEATURES

The distribution taps are especially used on fountains installed outdoor, in gardens, parks or any location suitable for water supply where the user needs to be able to shut off the water flow. These taps are in many cases used as regular water distribution taps, installed directly to the wall. The distribution tap has a slow closure, which avoids possible water hammers and allows a precise control when increasing or decreasing water flow.

**TECHNICAL FEATURES** 

| Pressure:<br>Maximum allowable working pressure (PN)<br>Temperature:              | 16 bar                            |  |
|-----------------------------------------------------------------------------------|-----------------------------------|--|
| Working temperature limits (TS)